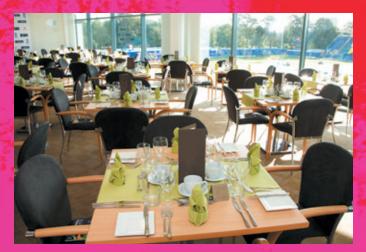

### THE TERRACE

The Terrace area is a great opportunity to enjoy the thrilling Hundred atmosphere from a relaxed, exclusive and informal setting that also offers stunning views of the cricket.

- Premium Match Ticket (Gold Category)
- Access to terrace & private bar facility
- Drinks token (redeemable against house wine, beer, or soft drink)
- One course buffet style meal