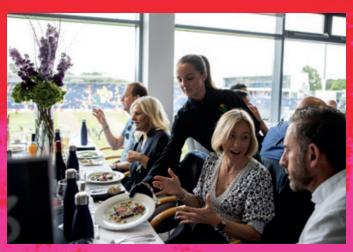

## WILD WATER LOUNGE

- Welcome drink
- Arrival Refreshments
- 2 course meal served in between the two matches
- Half a bottle of wine\*
- Match ticket

\*Alternative house drink options available upon request, excluding spirits.