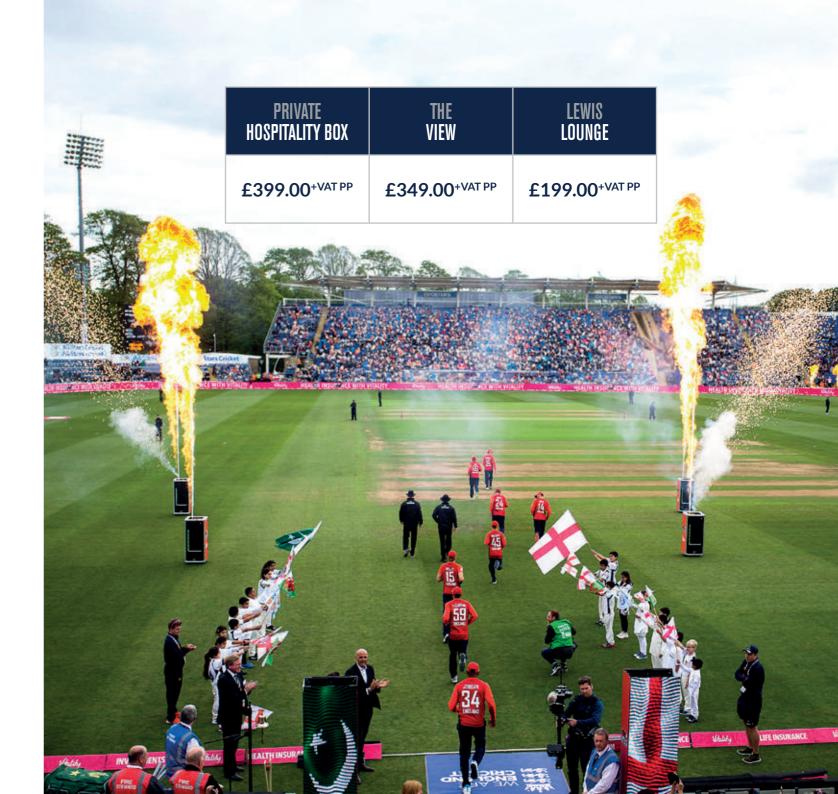

#### PACKAGE INCLUDES:

- Champagne Drinks Reception
- Three course meal
- Inclusive Drinks Package (beers, ciders, house wines, soft drinks)
- Match ticket
- Match programme (1 per 2 guests)
- Hospitality gift

£399.00+VAT (Per Person - Min numbers apply between 12 to 21)

£349.00+VAT (Per Person)

Situated within the National Cricket Centre, the Lewis Lounge provides a unique and intimate setting overlooking the hallowed turf of Sophia Gardens. It's an ideal venue for entertaining and enjoying the atmosphere of international cricket in a more exclusive and relaxed environment.

#### PACKAGE INCLUDES

- Arrival Drink
- Two course meal
- Pay as you go bar
- Match ticket
- Match programme (1 per 2 guests)
- Hospitality gift

£199.00+VAT (Per Person)