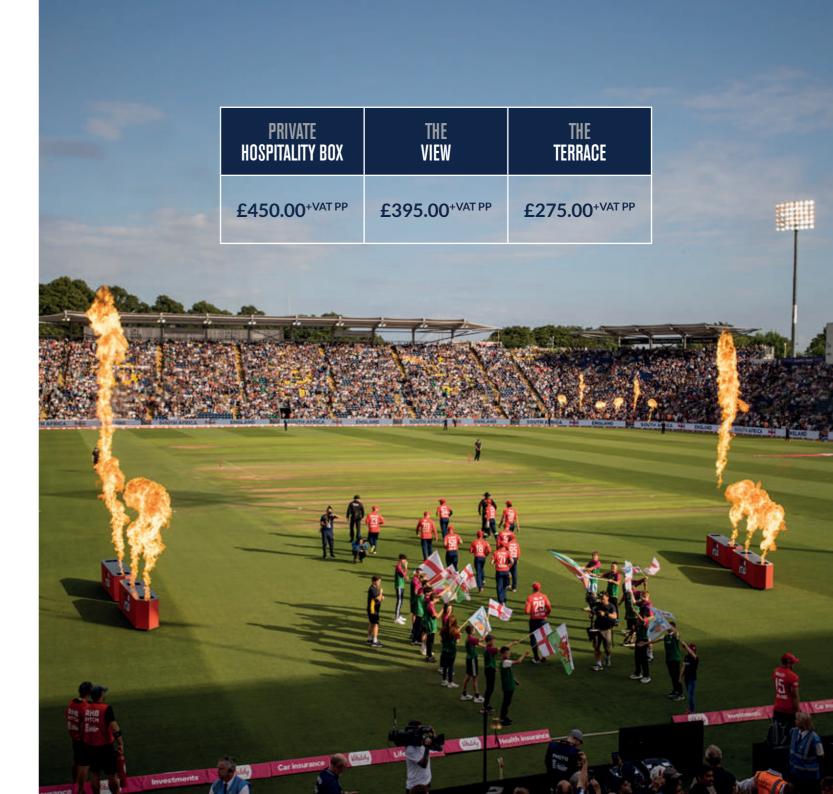

£450.00+VAT (Per Person - Min numbers apply between 12 to 21)

£395.00+VAT (Per Person)

The Terrace, our newest hospitality offering for 2025, features spectacular panoramic views directly over the bowler's arm, giving you the perfect vantage point to take in all the action.

#### PACKAGE INCLUDES

- Arrival breakfast rolls and pastries
- One course meal
- Pay as you go bar
- Post match savouries
- Match ticket
- Match programme (1 per 2 guests)
- Hospitality gift

£275.00+VAT (Per Person)