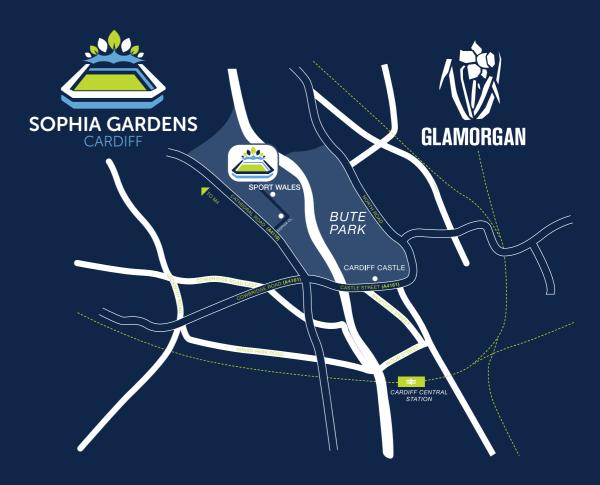

----------------------------|
| 17.00 | Hospitality meal to be served                                |
| 18.30 | 1st innings to commence                                      |
| 19.55 | Match interval                                               |
| 20.15 | 2nd innings to commence                                      |
| 21.40 | Match to finish                                              |
| 22.10 | Hospitality bars to close Or 30 minutes after the match ends |
| 22.40 | Venue to close                                               |





# JOIN OUR BUSINESS CLUB

and become an 1888 Platinum Member

Be a part of our dynamic, premium business club and enjoy laid back luxury dining, the thrill of the



To confirm your place or for more information email hospitality@glamorgancricket.co.uk



Glamorgan County Cricket Club, Sophia Gardens, Cardiff, CF11 9XR

029 2041 9329 hospitality@glamorgancricket.co.uk www.glamorgancricket.com