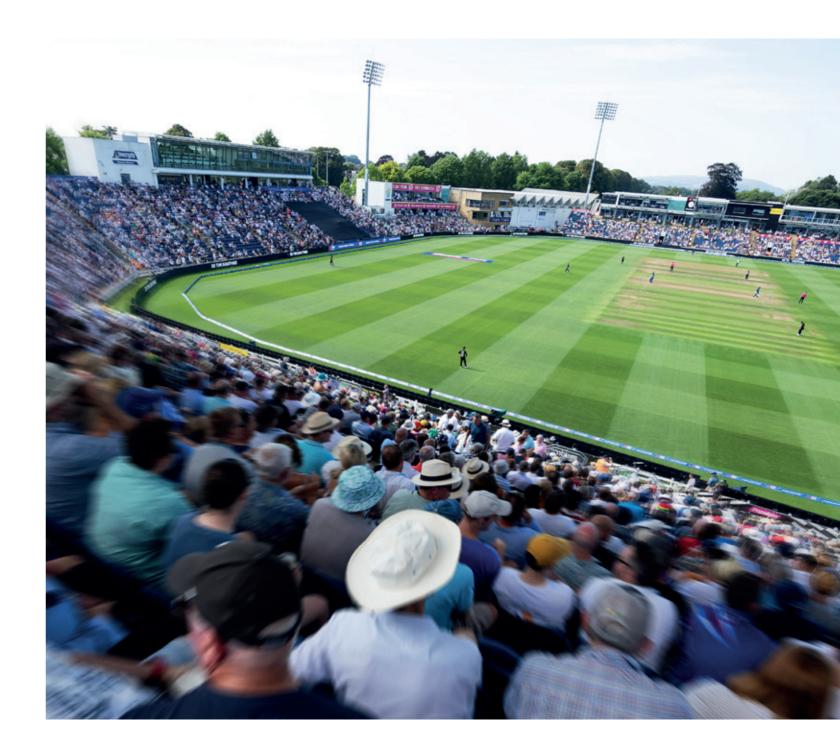

### 1969 LOUNGE SPONSORED BY WILD WATER GROUP

The perfect way to soak up the pre-match atmosphere with like-minded people. Situated in the Thatchers Pavilion, with breath-taking views, the 1969 Lounge sponsored by Wild Water Group is the perfect location to enjoy matchday hospitality.

### THE TERRACE

New in 2023, our premium ticket ,The Terrace, has fantastic views overlooking the bowlers arm. Enjoy an arrival drink and access to a private bar and only a short distance from the stadiums food village.