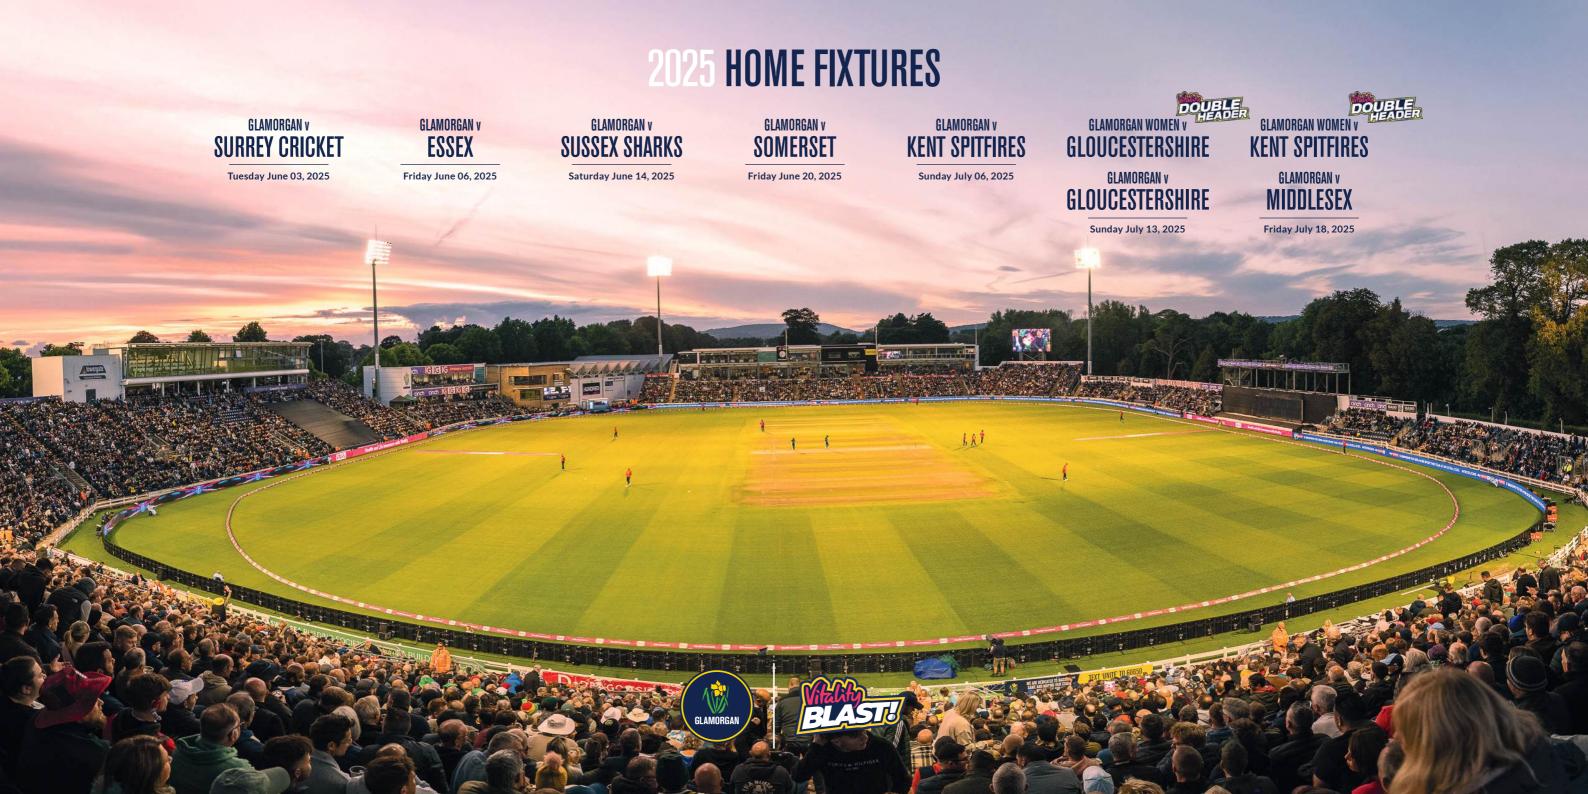

her you choose the intimate exclusivity of one of our private executive boxes or the vibrant atmosphere of our superb hospitality lounges, you are guaranteed an unforgettable match day experience.

Our award-winning hospitality elevates every moment, allowing you to indulge in luxury while connecting with like-minded individuals. Immerse yourself in the excitement of the game, all while enjoying the comfort of a relaxed, sophisticated setting designed to impress your clients and guests. From the finest cuisine to impeccable service, every detail is crafted to ensure your experience is nothing short of extraordinary.



Welsh Hospitality Awards Winner 2023 "Sports Venue of the Year"



Business Of Cricket Awards 2024 "Best Vitality Blast Spectator Experience"

DON'T TAKE OUR WORD FOR IT







Elegant and contemporary in design, our exclusive executive boxes provide a private and sophisticated retreat, offering the ultimate premium experience for match hospitality. Combining luxury with privacy, these spaces create the ideal setting for you to enjoy the game in comfort and style, ensuring every moment is unforgettable.

## PRIVATE HOSPITALITY BOX

#### PACKAGE INCLUDES:

- Private box with balcony seating
- 3 course informal meal served pre-match
- Inclusive Drinks Package (beers, ciders, house wines, soft drinks)
- Match Ticket

£155.00+VAT (Per Person)

## SUNDAY HOSPITALITY BOX

Bring all the family together for an unforgettable day enjoying a delicious Sunday lunch with the thrilling backdrop of a Blast fixture. Our elegant, contemporary executive boxes offer a private a