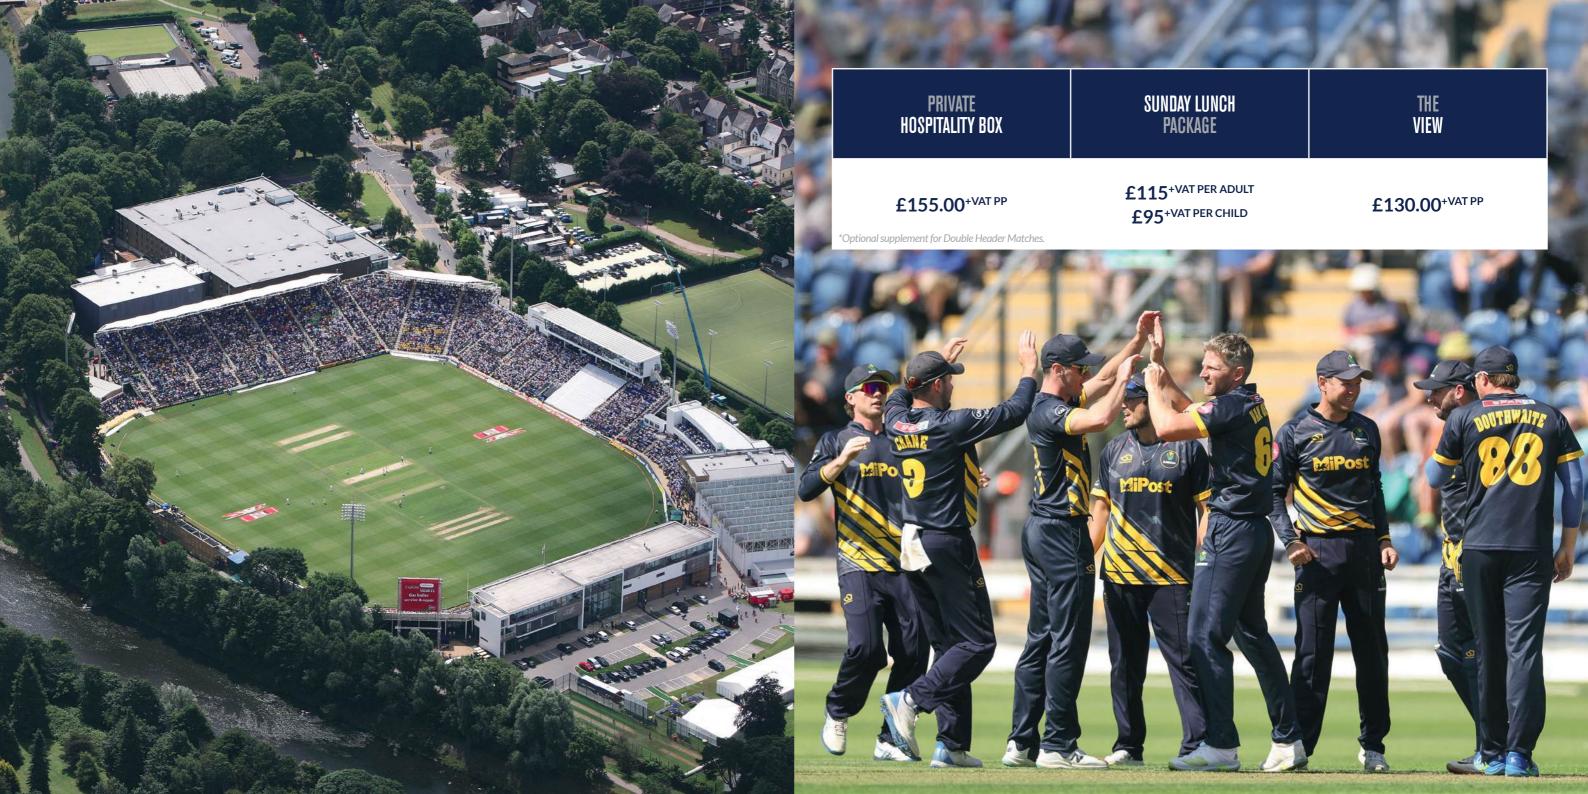

A UNIQUE VENUE
IN THE HEART OF
CARDIFF

## PRIVATE HOSPITALITY BOX

#### PACKAGE INCLUDES:

- Private box with balcony seating
- 3 course informal meal served pre-match
- Inclusive Drinks Package (beers, ciders, house wines, soft drinks)
- Match Ticket

£155.00+VAT (Per Person)

## SUNDAY HOSPITALITY BOX

Bring all the family together for an unforgettable day enjoying a delicious Sunday lunch with the thrilling backdrop of a Blast fixture. Our elegant, contemporary executive boxes offer a private and sophisticated space, perfect for sharing quality time in comfort and style. Experience the ultimate in match-day hospitality and make every quality family moment count.

#### PACKAGE INCLUDES:

- Private Box with Balcony Seating
- Welcome Drink
- 3 Course Sunday Roast
- Cashless Pay As You Go Bar
- Match ticket

£115.00+VAT (Per Adult) £95.00+VAT (Per Child)

Perfectly positioned within the stadium, the Thatchers Pavilion is home to The View, where breathtaking scenery and exceptional matchday hospitality combine to elevate your game day in the perfect setting.

### PACKAGE INCLUDES

- 3 Course Informal Meal
- Inclusive Drinks Package (beers, ciders, house wines, soft drinks)
- Match ticket

£130.00+VAT (Per Person)

\*Not including Sunday matches.
Optional supplement for Double Header Matches.
Min numbers apply between 12 to 21.