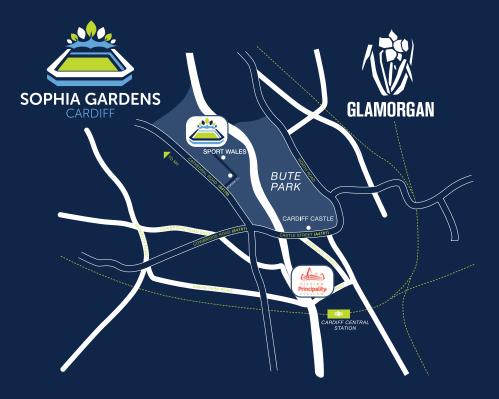

## SIX NATIONS PRE-MATCH RUGBY HOSPITALITY SIDESTEP THE CITY CENTRE SCRUM

Rugby matchday hospitality at Sophia Gardens

Enjoy fantastic rugby hospitality at Sophia Gardens, the home of Glamorgan Cricket. Our idyllic location is just a 15 minute walk from the Principality Stadium.